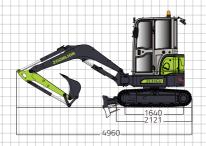

## CRAWLER EXCAVATOR ZE35GU

|      |                            | Items                        | ZE35GU               |
|------|----------------------------|------------------------------|----------------------|
|      |                            | Operating Weight             | 3790 kg              |
|      |                            | Standard bucket capacity     | 0.1 m³               |
|      | Basic<br>Technical<br>Data | Slewing Speed                | 9 r/min              |
|      |                            | Traveling Speed(high/low)    | 4.5/2.3 km/h         |
|      |                            | Digging Force of Bucket      | 31.5 kN              |
|      |                            | Digging Force of Stick       | 19.5 kN              |
|      | Engine                     | Engine Manufacturer          | Kubota               |
|      |                            | Engine Model                 | D1703                |
|      |                            | Rated Power                  | 18.2 kW / 2200 rpm   |
|      |                            | Displacement                 | 1.647 L              |
|      |                            | Emission Standard            | EU Stage V / Tier 4F |
| Dime |                            | Length                       | 4960 mm              |
|      |                            | Width                        | 1700 mm              |
|      | Dimensions                 | Height                       | 2530 mm              |
|      |                            | Tail Slewing Radius          | 850 mm               |
|      |                            | Track Gauge                  | 1400 mm              |
|      |                            | Length of Track On Ground    | 1640 mm              |
|      | Operating<br>Range         | Max. Digging Reach           | 5525 mm              |
|      |                            | Max. Digging at Ground Level | 5407 mm              |
|      |                            | Max. Digging Depth           | 3003 mm              |
|      |                            | Max. Digging Height          | 4859 mm              |
|      |                            | Max. Dumping Height          | 3438 mm              |