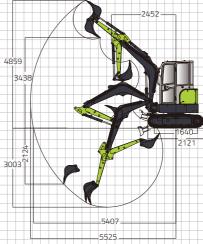

## CRAWLER EXCAVATOR ZE35GU

|      |                            | Items                        | ZE35GU               |
|------|----------------------------|------------------------------|----------------------|
|      |                            | Operating Weight             | 3790 kg              |
|      |                            | Standard bucket capacity     | 0.1 m³               |
|      | Basic<br>Technical<br>Data | Slewing Speed                | 9 r/min              |
|      |                            | Traveling Speed(high/low)    | 4.5/2.3 km/h         |
|      |                            | Digging Force of Bucket      | 31.5 kN              |
|      |                            | Digging Force of Stick       | 19.5 kN              |
|      | Engine                     | Engine Manufacturer          | Kubota               |
|      |                            | Engine Model                 | D1703                |
|      |                            | Rated Power                  | 18.2 kW / 2200 rpm   |
|      |                            | Displacement                 | 1.647 L              |
|      |                            | Emission Standard            | EU Stage V / Tier 4F |
| Dime |                            | Length                       | 4960 mm              |
|      |                            | Width                        | 1700 mm              |
|      | Dimensions                 | Height                       | 2530 mm              |
|      |                            | Tail Slewing Radius          | 850 mm               |
|      |                            | Track Gauge                  | 1400 mm              |
|      |                            | Length of Track On Ground    | 1640 mm              |
|      | Operating<br>Range         | Max. Digging Reach           | 5525 mm              |
|      |                            | Max. Digging at Ground Level | 5407 mm              |
|      |                            | Max. Digging Depth           | 3003 mm              |
|      |                            | Max. Digging Height          | 4859 mm              |
|      |                            | Max. Dumping Height          | 3438 mm              |