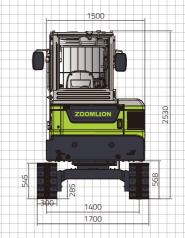

## CRAWLER EXCAVATOR ZE35GU

|      |                            | Items                        | ZE35GU               |
|------|----------------------------|------------------------------|----------------------|
|      |                            | Operating Weight             | 3790 kg              |
|      |                            | Standard bucket capacity     | 0.1 m³               |
|      | Basic<br>Technical<br>Data | Slewing Speed                | 9 r/min              |
|      |                            | Traveling Speed(high/low)    | 4.5/2.3 km/h         |
|      |                            | Digging Force of Bucket      | 31.5 kN              |
|      |                            | Digging Force of Stick       | 19.5 kN              |
|      | Engine                     | Engine Manufacturer          | Kubota               |
|      |                            | Engine Model                 | D1703                |
|      |                            | Rated Power                  | 18.2 kW / 2200 rpm   |
|      |                            | Displacement                 | 1.647 L              |
|      |                            | Emission Standard            | EU Stage V / Tier 4F |
| Dime |                            | Length                       | 4960 mm              |
|      |                            | Width                        | 1700 mm              |
|      | Dimensions                 | Height                       | 2530 mm              |
|      |                            | Tail Slewing Radius          | 850 mm               |
|      |                            | Track Gauge                  | 1400 mm              |
|      |                            | Length of Track On Ground    | 1640 mm              |
|      | Operating<br>Range         | Max. Digging Reach           | 5525 mm              |
|      |                            | Max. Digging at Ground Level | 5407 mm              |
|      |                            | Max. Digging Depth           | 3003 mm              |
|      |                            | Max. Digging Height          | 4859 mm              |
|      |                            | Max. Dumping Height          | 3438 mm              |